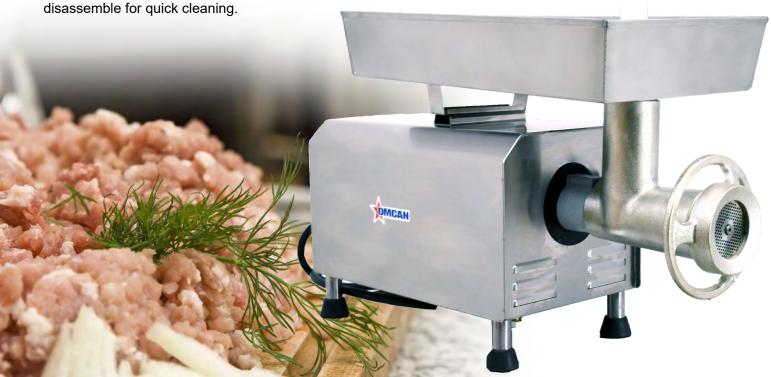

## MINCE DIFFERENT TYPES OF MEAT **QUICKLY AND EFFICIENTLY**

This powerful, gear-driven meat grinder includes a 1 5/8" throat opening and stainless steel pan. It features a high performance 2 horsepower motor making it ideal for butcher shops, food stores and restaurants. Easy to

### KITCHEN EQUIPMENT

**MODERATE-DUTY MEAT GRINDER WITH 22 HP** 

- Powerful, gear-driven meat grinder that includes a 1 5/8" throat opening and stainless steel pan
- Comes with 5mm #22 machine plate (3mm and 8mm sold separately)
- Features a high performance 2 horsepower motor making it ideal for butcher shops, food stores and restaurants
- · Easy to disassemble for quick cleaning